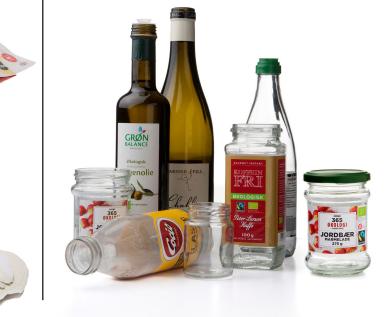

- Both transparent and coloured glass.
- Empty wine bottles, also with screw cap and foil.
- Empty glasses from jam, herrings, coffee and the like, without food residues
- Other glass packaging from eg juice and oil

No gla

No porcelain, ceramics, crystal glasses and ovenproof glass in the container, please!

Paper and glass can be recycled. Therefore you have to bring paper and glass to the green bubble containers you find by many supermarkets and other central places in Odsherred, including some beaches.