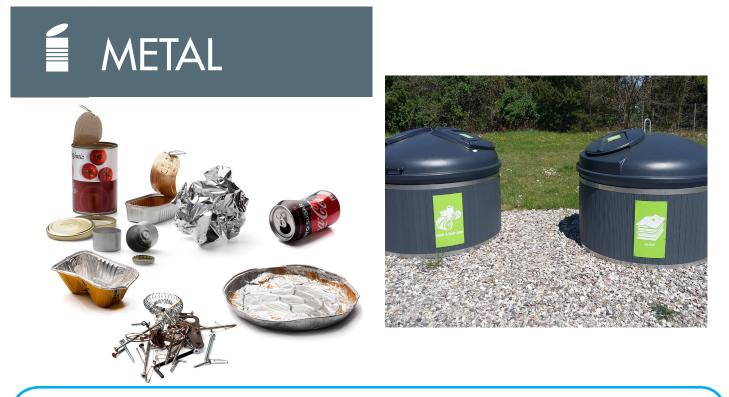

You can also mix small cardboard boxes with paper, but not corrugated cardboard.

Empty cans and small metal packaging as well as paper and glass are also collected in these three places: Klint: Martinus Center Klint, Fyrrebakkevej, 4500 Nykøbing Sj Sjællands Odde: Olgas Grill, Gnibenvej 2, 4583 Sjællands Odde

## **RECYCLING STATIONS**

Odsherred has four public recycling stations, where you can deliver corrugated cardboard, metal, plastic and batteries as well as larger things.