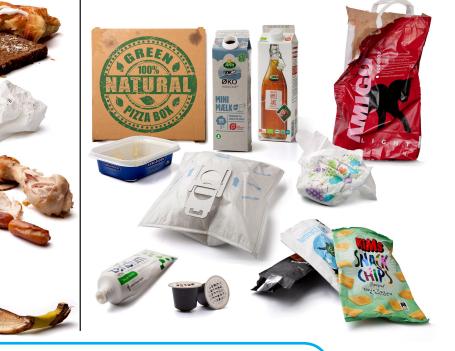

Both residual waste and food waste must be packed in. You can use regular rubbish bags for both. Remember to tie a knot on the bag.

 Cartons from juice and dairy products

**ESTAFFALD** 

- Ash and grill charcoal (cold and packed in a bag with knot)
- Dirty packaging from eg ketchup and toothpaste
- Cardboard packaging with leftovers. For example pizza boxes.
- Plastic foam packaging from eg fruit
- Candles
- Vacuum cleaner bags
- Disposable tableware and cutlery
- Coffee bags, chip bags and other mixed packagings